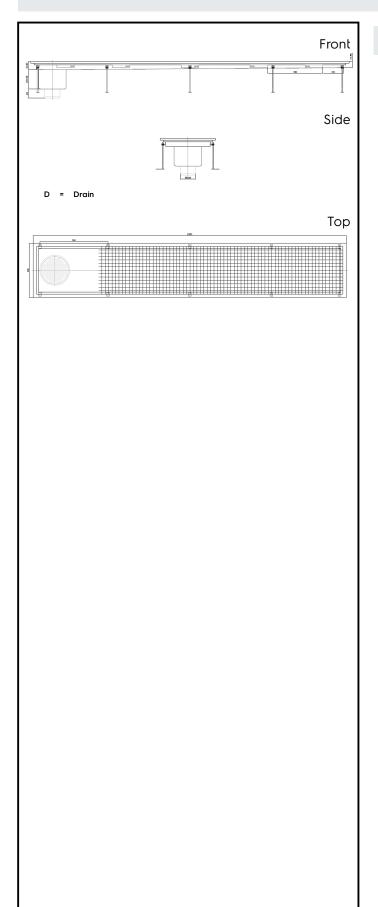

328056 (FDA40230)

Floor Drainage Channel with stainless steel grate, side drain - vertical outlet, 400x2300

#### Item No.

Constructed in 304 AISI stainless steel. Collecting tank with side siphon and vertical drain pipe. Anti-slip mesh grate.

### Construction

- Anti-slip mesh 25x25 mm grating, h=25 mm, 1.5 mm in thickness.
- Constructed entirely in 304 AISI stainless steel.
- Collecting tanks available with vertical drain pipe.
- Adjustable leveling feet.

### **Key Information:**

External dimensions, Width:

328056 (FDA40230) 2300 mm External dimensions, Depth: 400 mm External dimensions, Height: 265 mm Net weight: 45 kg