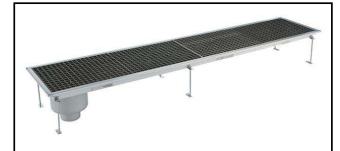

328056 (FDA40230)

Floor Drainage Channel with stainless steel grate, side drain - vertical outlet, 400x2300

#### Item No.

Constructed in 304 AISI stainless steel. Collecting tank with side siphon and vertical drain pipe. Anti-slip mesh grate.

### Construction

- Anti-slip mesh 25x25 mm grating, h=25 mm, 1.5 mm in thickness.
- Constructed entirely in 304 AISI stainless steel.
- Collecting tanks available with vertical drain pipe.
- Adjustable leveling feet.

### **Key Information:**

External dimensions, Width:

328056 (FDA40230) 2300 mm External dimensions, Depth: 400 mm External dimensions, Height: 265 mm Net weight: 45 kg